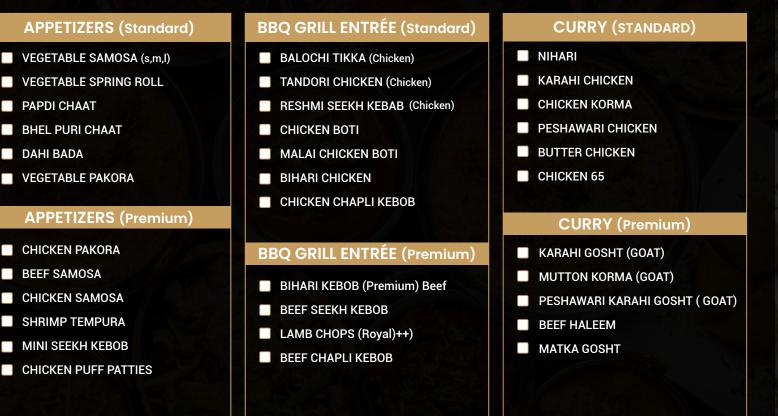

# Menu Options

To create your final menu, simply check off the items you've selected within your package.

### Q1: What is the difference between the Classic menu, Deluxe, Exclusive, and Royal menus?

**Ans:** The menus feature a variety of options, including appetizers, vegetable entrées, curry entrées, rice entrées, desserts, and more. Premium menus offer a greater selection of high-quality dishes and a broader range of choices.

### Q2: Can I mix dishes from the standard, Deluxe, Exclusive, and Royal menu?

**Ans:** You can mix dishes from different menus in all packages except the Standard menu. **In the Deluxe menu:** You can select one appetizer and one curry entrée from the Standard menu.

In the Exclusive menu: You have the option to choose one appetizer, one vegetable entrée, and one curry entrée from either the Standard or Premium menu. You can also select one rice entrée from the Premium menu. Additionally, you will enjoy two bbq grill entrées and two desserts.

In the Royal menu: You can mix and match from a wide array of options. You can choose three appetizers, one vegetable entrée, one curry entrée from the Premium menu, one curry entrée from the Standard menu, and one rice entrée from the Premium menu. Furthermore, you can savor two bbq entrées and two desserts.

### Q3: What additional options are included in the Deluxe, Exclusive, and Royal menus?

**Ans:** The Deluxe, Exclusive, and Royal menus offer enhanced choices and options. In addition to the items included in the Standard menu, these higher-tier menus provide access to premium appetizers, curry entrées, rice entrées, desserts, and additional items like BBQ entrées, naan, salads, chutneys, and raita.