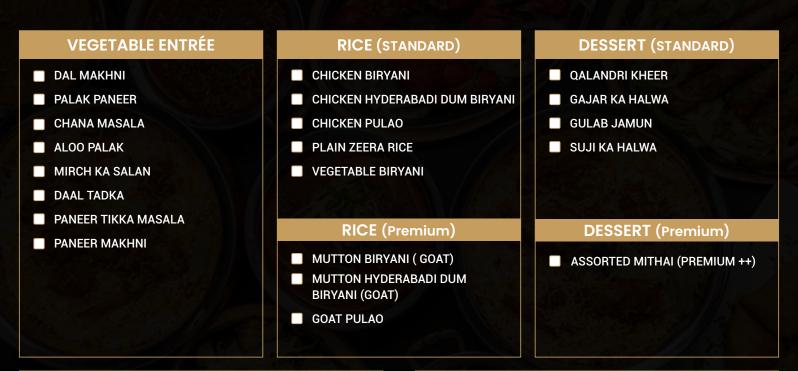

# Menu Options

To create your final menu, simply check off the items you've selected within your package.

### Q1: What is the difference between the Classic menu, Deluxe, Exclusive, and Royal menus?

**Ans:** The menus feature a variety of options, including appetizers, vegetable entrées, curry entrées, rice entrées, desserts, and more. Premium menus offer a greater selection of high-quality dishes and a broader range of choices.

### Q2: Can I mix dishes from the standard, Deluxe, Exclusive, and Royal menu?

**Ans:** You can mix dishes from different menus in all packages except the Standard menu. **In the Deluxe menu:** You can select one appetizer and one curry entrée from the Standard menu.

In the Exclusive menu: You have the option to choose one appetizer, one vegetable entrée, and one curry entrée from either the Standard or Premium menu. You can also select one rice entrée from the Premium menu. Additionally, you will enjoy two bbq grill entrées and two desserts.

In the Royal menu: You can mix and match from a wide array of options. You can choose three appetizers, one vegetable entrée, one curry entrée from the Premium menu, one curry entrée from the Standard menu, and one rice entrée from the Premium menu. Furthermore, you can savor two bbq entrées and two desserts.

### Q3: What additional options are included in the Deluxe, Exclusive, and Royal menus?

**Ans:** The Deluxe, Exclusive, and Royal menus offer enhanced choices and options. In addition to the items included in the Standard menu, these higher-tier menus provide access to premium appetizers, curry entrées, rice entrées, desserts, and additional items like BBQ entrées, naan, salads, chutneys, and raita.